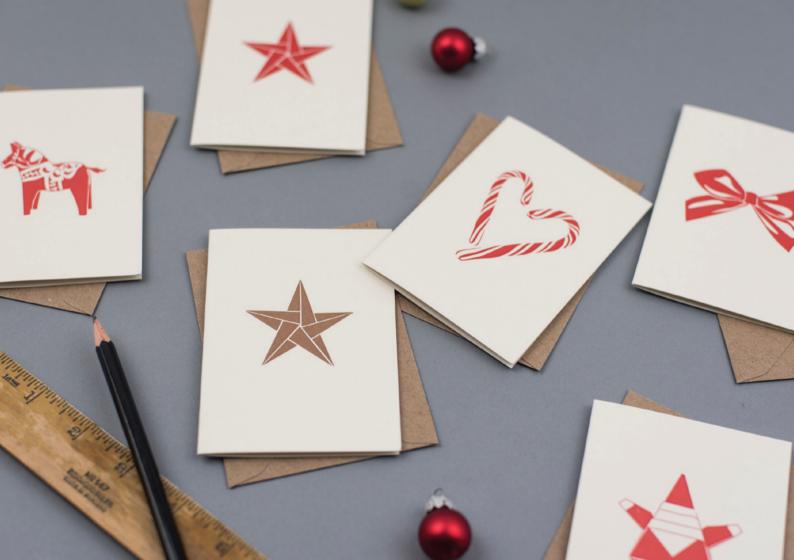

# CORRESPONDENCE CARDS

All designs are available with or without the words thank you sold in packs of 6 in glassine eco gift packs with 7 envelopes and we're adding new designs to this collection all the time.

# **DECORATIONS**

These gorgeous note cards were such a hit in 2019 especially the Toy soldiers.

Red Bow PI225

Gold Star

Candy Heart

Holly PI228

Red Toy Soldier PI233 & PIB233 (boxed)

Pine Cone

Toy Horse

Gold Toy Soldier

Father Christmas

Red Star

Christmas Box

Giraffe Pl260 (Gold & Black)

Snake Pl261 (Silver & Black)

Zebra PI263 (Silver & Black)

Stars Pl182 (Red & Green)

Stars Pl183 (Black & Gold)

Stars Pl196 (Green & Red)

Stars Pl266 (Gold & Black)

Leaf PI192 (Red & Green)

Leaf Pl193 (Black & Gold)

Leaf PI199 (Green & Red)

Leaf