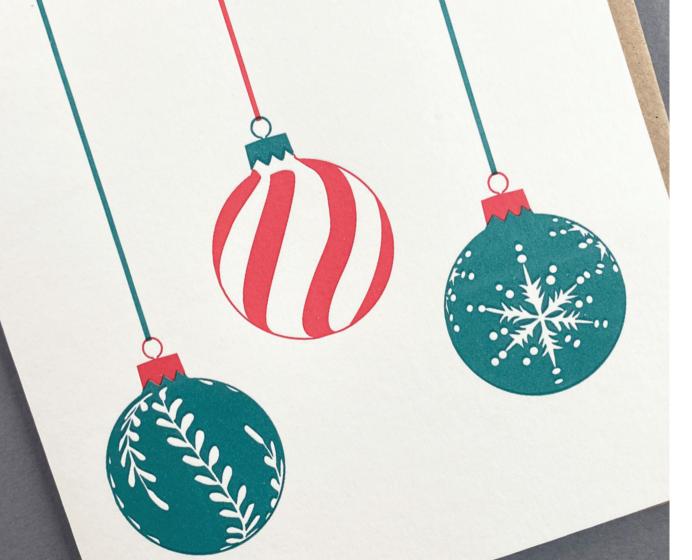

#### **BAUBLES**

There are now 28 options for these gorgeous bauble cards. These have been selling so well for our customers oftern being bought for present labels and now have four colour ways and new wild baubles.

Stars Pl182 (Red & Green)

Stars Pl183 (Black & Gold)

Stars Pl196 (Green & Red)

Stars Pl266 (Gold & Black)

Leaf PI192 (Red & Green)

Leaf Pl193 (Black & Gold)

Leaf PI199 (Green & Red)

Leaf

Snowflake
PI187 (Black & Gold)

Snowflake
Pl197 (Green & Red)

Snowflake

Spiral PI188 (Red & Green)

Spiral
Pl189 (Black & Gold)

Spiral PI198 (Green & Red)

Spiral
Pl269 (Gold & Black)

Three Stripe
PI180 (Red & Green)

Three Stripe
Pl181 (Black & Gold)

Spots PI190 (Red & Green)

Spots Pl191 (Black & Gold)

Four Stripe
PI194 (Red & Green)

Four Stripe Pl195 (Black & Gold)

Swirls PI184 (Red & Green)

Swirls Pl185 (Black & Gold)