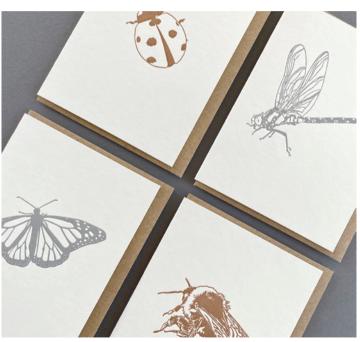

# METALLIC INSECTS

This is our newest set of Little notes and are taken from popular insect correspondence cards all printed in metallic Bronze and Silver Ink.

Metallic Bee PI241

Metallic Butterfly PI242

Related products:

PIM116

Metallic Dragonfly PI243

Metallic Ladybug PI244

PIM117

Metallic Insects Box PI240