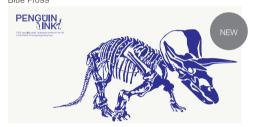

#### PRE-HISTORIC

T-Rex Stan
Black PI100, Red PI101, Green PI102

T-Rex Pack
PI103 (2 of each colour)

The first design in this collection was Stan which was done in collaboration with Manchester Museum, due to the popularity I've added three other dinosaurs. The latest in the collection is Triceretops which is in blue.

# Triceratops