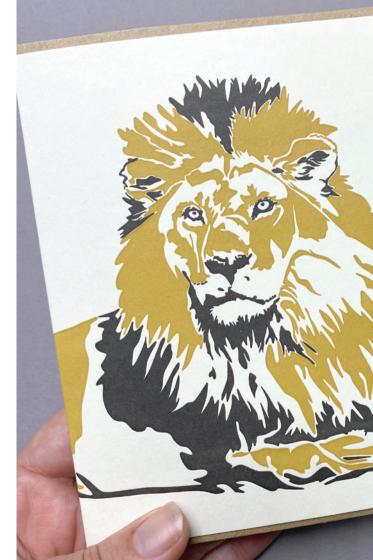

PIP163 CHEETAH

PIP173 LION

PIP172 FLAMINGO LOVE

PIP031 TIGER

PIP032 ELEPHANT & BABY

PIP162 LIONESS

# Details:

Withstand temperatures of up to 140 degrees

Easily wipe clean. cork backed. melamine surface. Matt finish

4.8mm thick, 292 x 216 mm Rectangle

Sustainably sourced Eucalyptus board base

PIP011 GIRAFFE