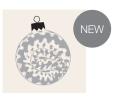

#### **BAUBLES**

There are now 28 options for these gorgeous bauble cards. These have been selling so well for our customers oftern being bought for present labels and now have four colour ways and new wild baubles.

Stars Pl182 (Red & Green)

Stars Pl183 (Black & Gold)

Stars Pl196 (Green & Red)

Stars Pl266 (Gold & Black)

Leaf PI192 (Red & Green)

Leaf Pl193 (Black & Gold)

Leaf PI199 (Green & Red)

Leaf

Snowflake
PI187 (Black & Gold)

Snowflake
Pl197 (Green & Red)

Snowflake

Spiral PI188 (Red & Green)

Spiral
Pl189 (Black & Gold)

Spiral PI198 (Green & Red)

Spiral
Pl269 (Gold & Black)

Three Stripe
PI180 (Red & Green)

Three Stripe
Pl181 (Black & Gold)

Spots PI190 (Red & Green)

Spots Pl191 (Black & Gold)

Four Stripe
PI194 (Red & Green)

Four Stripe Pl195 (Black & Gold)

Swirls PI184 (Red & Green)

Swirls Pl185 (Black & Gold)