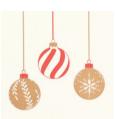

#### **BAUBLES**

There are now 28 options for these gorgeous bauble cards. These have been selling so well for our customers oftern being bought for present labels and now have four colour ways and new wild baubles.

Stars Pl182 (Red & Green)

Stars Pl183 (Black & Gold)

Stars Pl196 (Green & Red)

Stars Pl266 (Gold & Black)

Leaf PI192 (Red & Green)

Leaf Pl193 (Black & Gold)

Leaf PI199 (Green & Red)

Leaf