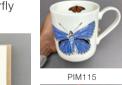

### FINE BONE CHINA MUGS

PIM036

PIM154

PIM505

PIM121

PIM117

PIM118

PIM236

PIM205

These high-quality fine bone china mugs are made and decorated in Stoke on Trent, UK. Each mug has screen printed decals that are hand applied on the outside and inside rim. Dishwasher and microwave safe.

#### Details:

Fine Bone China Made in Stoke on Trent Hand decorated in Stoke on Trent Individually boxed

Height 8.9 cm, Diameter 8.4 cm Capacity 350 ml Dishwasher and Microwave safe Pack size 6 Each mug has an inside decal

Complementary products:

PIM116

Pink Tulips

Daffodils

PIM115

PIM117

Bluebells PI362

Snowdrops