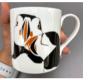

### FINE BONE CHINA MUGS

PIM036

PIM154

PIM505

PIM121

PIM117

PIM118

PIM236

PIM205

These high-quality fine bone china mugs are made and decorated in Stoke on Trent, UK. Each mug has screen printed decals that are hand applied on the outside and inside rim. Dishwasher and microwave safe.

#### Details:

Fine Bone China Made in Stoke on Trent Hand decorated in Stoke on Trent Individually boxed

Height 8.9 cm, Diameter 8.4 cm Capacity 350 ml Dishwasher and Microwave safe Pack size 6 Each mug has an inside decal