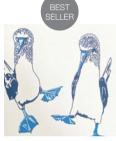

Flamingo Love

Blue Footed Boobie

Toucans Pl091

Penguin Family

Peacock PI167

Ducks PI094

Three Hens

Puffin Nuzzle

# SEA LIFE

The cards in this collection are among my favourite sealife birds, mamals, fish and crustaceans.

Puffin Nuzzle

Royal Blue Tang

Clown Fish

Dolphin PI043

Killer Whale

Seahorse Yellow Pl095, Neutral Pl096, Blue Pl097

Turtle

Avocet Pl340

Blue Footed Boobie

Hermit Crab

Brothers & Sisters

Seahorse Pack Pl099 (2 of each colour)