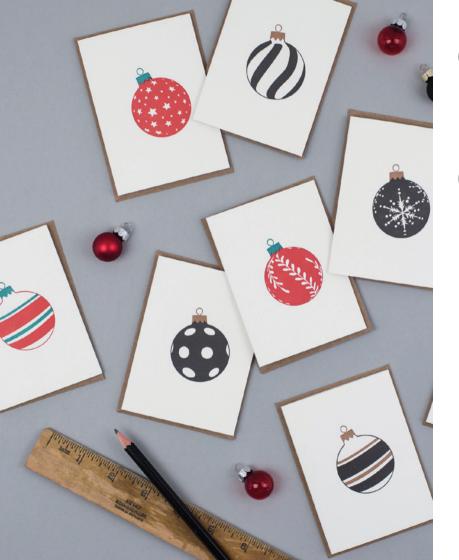

#### **BAUBLES**

There are now 28 options for these gorgeous bauble cards. These have been selling so well for our customers oftern being bought for present labels and now have four colour ways and new wild baubles.

Stars Pl182 (Red & Green)

Stars Pl183 (Black & Gold)

Stars Pl196 (Green & Red)

Stars Pl266 (Gold & Black)

Leaf PI192 (Red & Green)

Leaf Pl193 (Black & Gold)

Leaf PI199 (Green & Red)

Leaf

Snowflake
PI187 (Black & Gold)

Snowflake
Pl197 (Green & Red)

Snowflake

Spiral PI188 (Red & Green)

Spiral
Pl189 (Black & Gold)

Spiral PI198 (Green & Red)

Spiral
Pl269 (Gold & Black)

Three Stripe
PI180 (Red & Green)

Three Stripe
Pl181 (Black & Gold)

Spots PI190 (Red & Green)

Spots Pl191 (Black & Gold)

Four Stripe
PI194 (Red & Green)

Four Stripe Pl195 (Black & Gold)

Swirls PI184 (Red & Green)

Swirls Pl185 (Black & Gold)