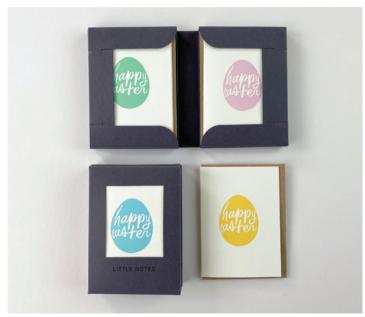

### HAPPY EASTER

A little notes collection full of the joy of spring. The past two Easters have not been quite what we wanted but these little cards have helped bring people together.

Pink Happy Easter

Blue Happy Easter

Green Happy Easter

Yellow Happy Easter

Happy Easter Eggs Pack