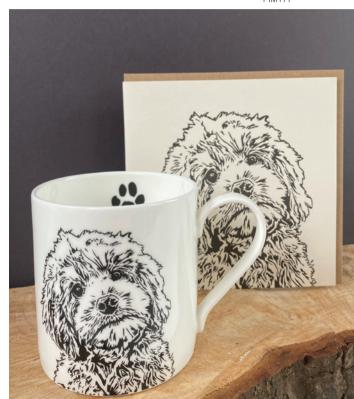

#### HOME

This is our newest set of fine bone china mugs beautifully crafted in Stoke on Trent. New mugs and coasters based on our popular Big Dog and Molly and Maud cards.

Springer Spaniel PI178

French Bulldog

PIM301

Cuddle Time PIM201

Dachshund PIM302

Complementary

mugs:

PIM177

New coasters:

PIC080