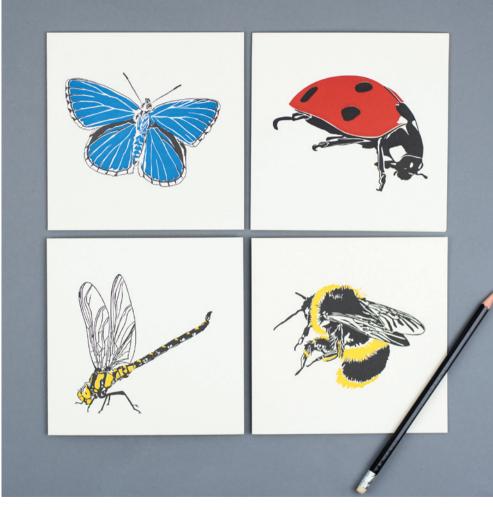

# METALLIC INSECTS

This is our newest set of Little notes and are taken from popular insect correspondence cards all printed in metallic Bronze and Silver Ink.

Metallic Bee PI241

Metallic Butterfly PI242

Related products:

PIM116

Metallic Dragonfly PI243

Metallic Ladybug PI244

PIM117

Metallic Insects Box PI240