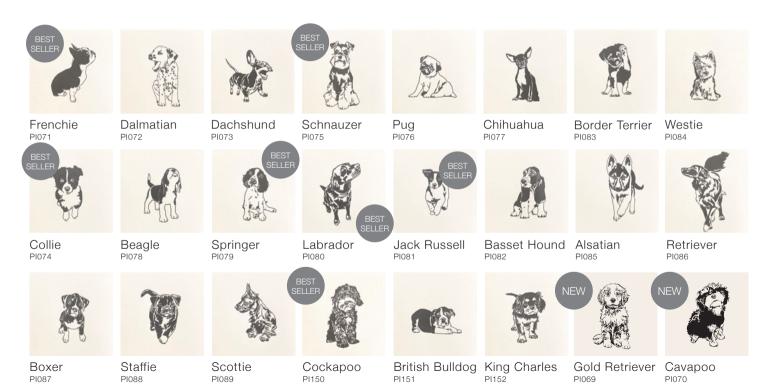

# **PUPPIES**

This collection of puppies started with just 8 designs but has now grown to 25 due to its popularity. All of the puppies can also be bought as one dog boxes too with 8 of the same design in a box.

# **BIG DOGS**

After many requests we decided it was about time to create a collection of our favourite pooches into our Wild cards range. They have already been very well recieved.

PIM177

Cockapoo PI177

Minature Schnauzer

Frenchie

Dachshund PI302

Springer Pl178

Labrador PI304