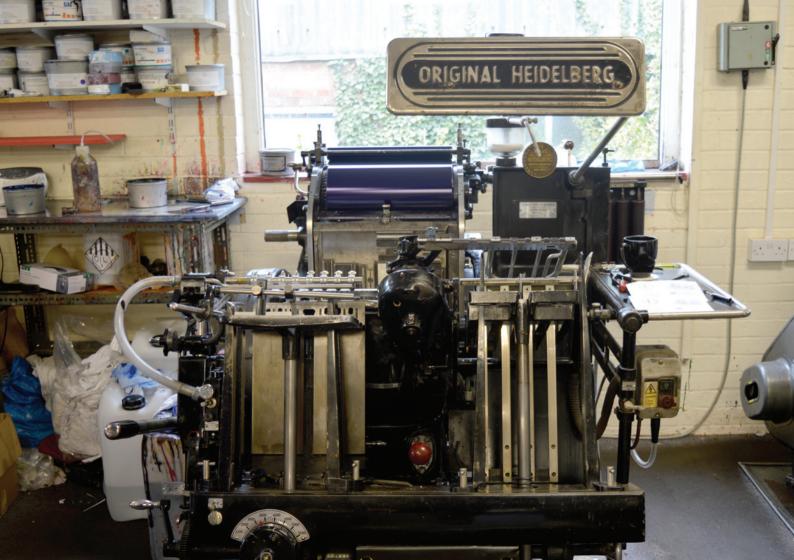

Our cards are traditionally pressed by an established printer, The Archavist Press, England. Letterpress is a beautiful technique using gorgeous old machines, it is a true craft. The finished card has a tactile, embossed finish exuding quality with thick paperstock and crisp pressed design.