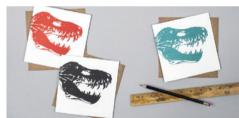

#### PRE-HISTORIC

T-Rex Stan
Black PI100, Red PI101, Green PI102

T-Rex Pack
PI103 (2 of each colour)

The first design in this collection was Stan which was done in collaboration with Manchester Museum, due to the popularity I've added three other dinosaurs. The latest in the collection is Triceretops which is in blue.