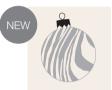

#### **BAUBLES**

There are now 28 options for these gorgeous bauble cards. These have been selling so well for our customers oftern being bought for present labels and now have four colour ways and new wild baubles.

Stars Pl182 (Red & Green)

Stars Pl183 (Black & Gold)

Stars Pl196 (Green & Red)

Stars Pl266 (Gold & Black)

Leaf PI192 (Red & Green)

Leaf Pl193 (Black & Gold)

Leaf PI199 (Green & Red)

Leaf

Snowflake
PI187 (Black & Gold)

Snowflake
Pl197 (Green & Red)

Snowflake

Spiral PI188 (Red & Green)

Spiral
Pl189 (Black & Gold)

Spiral PI198 (Green & Red)

Spiral
Pl269 (Gold & Black)

Three Stripe
PI180 (Red & Green)

Three Stripe
Pl181 (Black & Gold)

Spots PI190 (Red & Green)

Spots Pl191 (Black & Gold)

Four Stripe
PI194 (Red & Green)

Four Stripe Pl195 (Black & Gold)

Swirls PI184 (Red & Green)

Swirls Pl185 (Black & Gold)