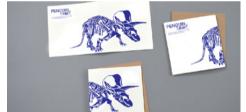

#### PRE-HISTORIC

T-Rex Stan
Black PI100, Red PI101, Green PI102

T-Rex Pack
PI103 (2 of each colour)

The first design in this collection was Stan which was done in collaboration with Manchester Museum, due to the popularity I've added three other dinosaurs. The latest in the collection is Triceretops which is in blue.

# Triceratops