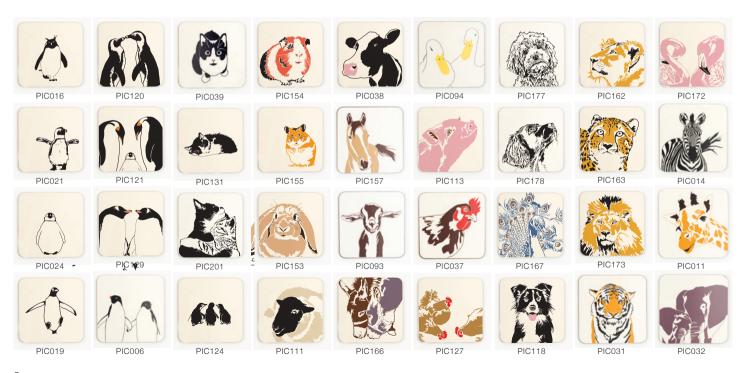

# COASTERS

These high-quality matt coasters are handmade in Lincolnshire, UK with a sustainably sourced Eucalyptus board base, a full melamine surface, and cork backing.

#### Details:

Withstand temperatures of up to 140 degrees

Easily Wipe clean

3.2mm thick, 100 x 100mm Square

Cork backed

Sustainably sourced Eucalyptus board base

Full melamine surface

Matt finish

If there is a design which you'd like as a coaster please get in touch as we'll be happy to make this available. If coasters aren't in stock in a design it will take 4-6 weeks to re-stock.

PIP116 DONKEY

PIP167 PROUD PEACOCK

PIP111 SUFFOLK SHEEP

PIP039 BLACK CAT

PIP118 SHEEPDOG

PIP154 GUINEA PIG

PIP127 THREE HENS

PIP153 RABBIT

PIP129 GENTOO KISS

PIP006 PENGUINS IN LOVE

PIP121 PENGUIN FAMILY

PIP124 BROTHERS AND SISTERS

Is there a design you'd like to order in a placemat that you can't see here?

Please get in touch.

If there is a design which you'd like as a placemat please get in touch as we'll be happy to make this available. If placemats aren't in stock in a design it will take 4-6 weeks to re-stock.

PIP163 CHEETAH

PIP173 LION

PIP172 FLAMINGO LOVE

PIP031 TIGER

PIP032 ELEPHANT & BABY

PIP162 LIONESS

# Details:

Withstand temperatures of up to 140 degrees

Easily wipe clean. cork backed. melamine surface. Matt finish

4.8mm thick, 292 x 216 mm Rectangle

Sustainably sourced Eucalyptus board base

PIP011 GIRAFFE