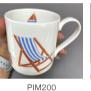

### FINE BONE CHINA MUGS

PIM036

PIM154

PIM505

PIM121

PIM117

PIM118

PIM236

PIM205

These high-quality fine bone china mugs are made and decorated in Stoke on Trent, UK. Each mug has screen printed decals that are hand applied on the outside and inside rim. Dishwasher and microwave safe.

#### Details:

Fine Bone China Made in Stoke on Trent Hand decorated in Stoke on Trent Individually boxed

Height 8.9 cm, Diameter 8.4 cm Capacity 350 ml Dishwasher and Microwave safe Pack size 6 Each mug has an inside decal