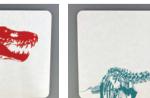

PIP101 T-REX STAN

PIP106 DIPPY

PIP014 ZEBRA

PIP036 PUFFIN NUZZLE

PIP170 BLUE FOOTED BOOBIES

PIP042 TURTLE

PENGUIN TRENT ENGLAND

www.penguinink.co.uk

#### PRE-HISTORIC

T-Rex Stan
Black PI100, Red PI101, Green PI102

T-Rex Pack
PI103 (2 of each colour)

The first design in this collection was Stan which was done in collaboration with Manchester Museum, due to the popularity I've added three other dinosaurs. The latest in the collection is Triceretops which is in blue.