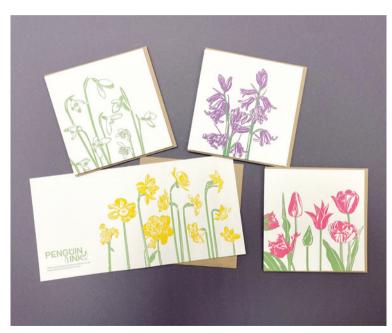

# **FLORA**

This is our newest set of Wild Cards. Beautifully printed in fresh, bright, Spring colours and with brilliant texture they're sure to brighten anyones day. This collection has been a long time coming and has been really well received.

Complementary products:

PIM116

Pink Tulips

Daffodils

PIM115

PIM117

Bluebells PI362

Snowdrops