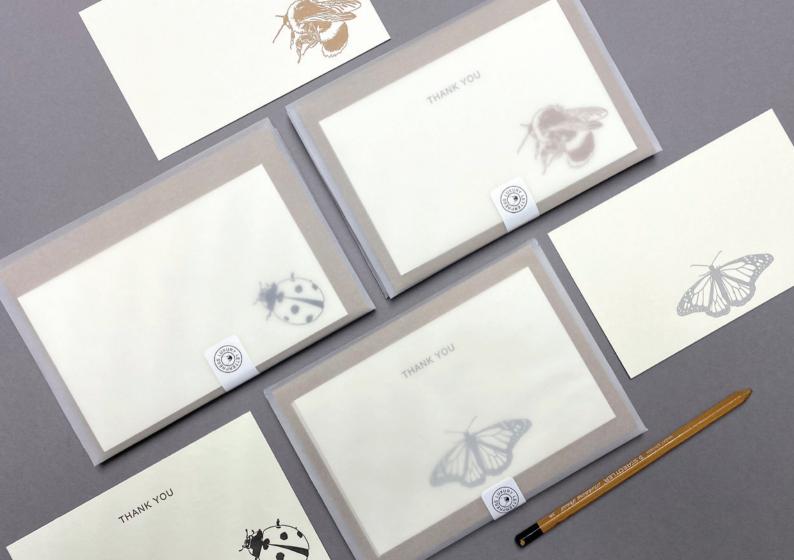

# CORRESPONDENCE CARDS

All designs are available with or without the words thank you sold in packs of 6 in glassine eco gift packs with 7 envelopes and we're adding new designs to this collection all the time.

# METALLIC INSECTS

This is our newest set of Little notes and are taken from popular insect correspondence cards all printed in metallic Bronze and Silver Ink.

Metallic Bee PI241

Metallic Butterfly PI242

Related products:

PIM116

Metallic Dragonfly PI243

Metallic Ladybug PI244

PIM117

Metallic Insects Box PI240