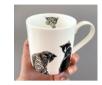

### FINE BONE CHINA MUGS

PIM036

PIM154

PIM505

PIM121

PIM117

PIM118

PIM236

PIM205

These high-quality fine bone china mugs are made and decorated in Stoke on Trent, UK. Each mug has screen printed decals that are hand applied on the outside and inside rim. Dishwasher and microwave safe.

#### Details:

Fine Bone China Made in Stoke on Trent Hand decorated in Stoke on Trent Individually boxed

Height 8.9 cm, Diameter 8.4 cm Capacity 350 ml Dishwasher and Microwave safe Pack size 6 Each mug has an inside decal