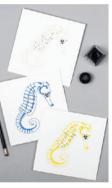

# SEA LIFE

The cards in this collection are among my favourite sealife birds, mamals, fish and crustaceans.

Puffin Nuzzle

Royal Blue Tang

Clown Fish

Dolphin PI043

Killer Whale

Seahorse Yellow Pl095, Neutral Pl096, Blue Pl097

Turtle

Avocet Pl340

Blue Footed Boobie

Hermit Crab

Brothers & Sisters

Seahorse Pack Pl099 (2 of each colour)