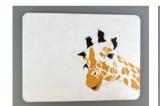

# Details:

Withstand temperatures of up to 140 degrees

Easily wipe clean. cork backed. melamine surface. Matt finish

4.8mm thick, 292 x 216 mm Rectangle

Sustainably sourced Eucalyptus board base

PIP011 GIRAFFE