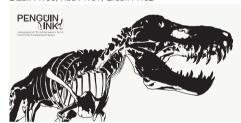

#### PRE-HISTORIC

T-Rex Stan
Black PI100, Red PI101, Green PI102

T-Rex Pack
PI103 (2 of each colour)

The first design in this collection was Stan which was done in collaboration with Manchester Museum, due to the popularity I've added three other dinosaurs. The latest in the collection is Triceretops which is in blue.

PIP101 T-REX STAN

PIP106 DIPPY

PIP014 ZEBRA

PIP036 PUFFIN NUZZLE

PIP170 BLUE FOOTED BOOBIES

PIP042 TURTLE

PENGUIN TRENT ENGLAND

www.penguinink.co.uk