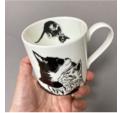

# MOLLY & MAUD

This is a new black and white collection all around Molly and Maud my sisters kittens who are adorably cute. Molly is a tux and Maud is a silver tabby.

PIM205

Cuddle Time

Window Time

Molly - Little Notes