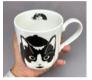

# MOLLY & MAUD

This is a new black and white collection all around Molly and Maud my sisters kittens who are adorably cute. Molly is a tux and Maud is a silver tabby.

PIM205

Cuddle Time

Window Time

Molly - Little Notes

### FINE BONE CHINA MUGS

PIM036

PIM154

PIM505

PIM121

PIM117

PIM118

PIM236

PIM205

These high-quality fine bone china mugs are made and decorated in Stoke on Trent, UK. Each mug has screen printed decals that are hand applied on the outside and inside rim. Dishwasher and microwave safe.