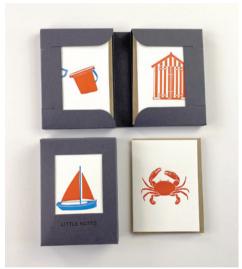

Many of our ranges are now available on coasters, placemats and mugs which we hope to expand early next year. We have three ranges of stationery, Correspondence (C6), Wild Cards and Little Notes. Wild Cards are 150mm square and Little Notes are 78mm x 107mm (C7). Each card comes with a 100% recycled brown Kraft envelope packed either inside cellophane bags or naked using a low tack sticker/smart seal to hold them closed. Our cards are printed onto 100% recycled or part recycled paper stocks of 350-360gsm european paper and letterpress printed in the UK which gives them a gorgeous tactile finish.

# CORRESPONDENCE CARDS

All designs are available with or without the words thank you sold in packs of 6 in glassine eco gift packs with 7 envelopes and we're adding new designs to this collection all the time.

# BESIDE THE SEA

A little notes collection to warm us up and celebrate everything I love about the seaside.

Beach Ball

Beach Hut

Boat Pl252

Starfish Pl253

Crab Pl254

Deck Chair

Shell Pl256

Bucket & Spade PI257

Beside the Sea Box

28