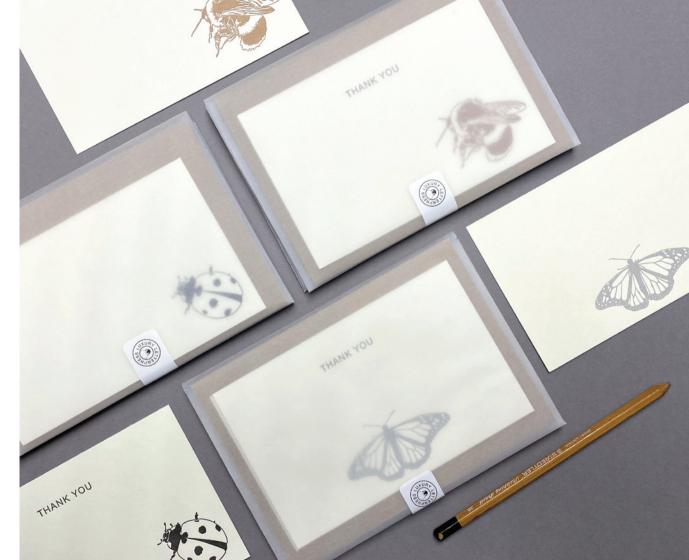

# CORRESPONDENCE CARDS

All designs are available with or without the words thank you sold in packs of 6 in glassine eco gift packs with 7 envelopes and we're adding new designs to this collection all the time.

King Charles Thank you PIN152a Blank PIN152b

Jack Russell Thank you PIN081a Thank you PIN081b

Cockpoo Thank you PIN150a Thank you PIN150b

Butterfly Thank you PIN158a Blank PIN158b

Ladybug Thank you PIN159a Blank PIN159b

Bee Thank you PIN116a Blank PIN116b

Allium Thank you PIN236a Blank PIN236b

Frenchie Thank you PIN071a Blank PIN071b

Westie Thank you PIN084a Blank PIN084b

Border Terrier Thank you PIN083a Blank PIN083b

Bow Thank you PIN225a Blank PIN225b

Penguin
Thank you PIN121a
Blank PIN121b

Agapanthus Thank you PIN235a Blank PIN235b

Agapanthus Silver Thank you PIN235sa Blank PIN235sb

Schnauzer Thank you PIN075a Blank PIN075b

Springer Blank PIN079a Blank PIN079b

Labrador Thank you PIN080a Blank PIN080b

Tiddels Thank you PIN137a Blank PIN137b

Casey Thank you PIN131a Blank PIN131b