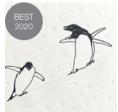

# ORNATHOLOGY

The cards in this collection mostly have two or more birds and are great for the spring seasons showing the love birds and the family relationships without gender.

African Kiss

Gentoo Kiss

Penguins in Love

Flamingo Love

Blue Footed Boobie

Toucans Pl091

Penguin Family

Peacock PI167

Ducks PI094

Three Hens

Puffin Nuzzle