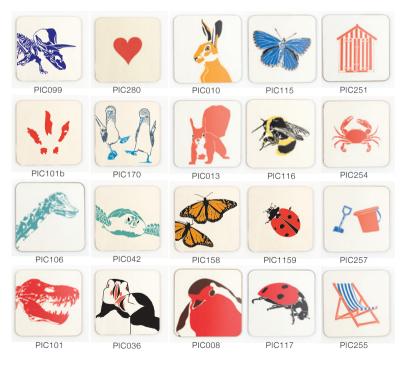

# COASTERS

These high-quality matt coasters are handmade in Lincolnshire, UK with a sustainably sourced Eucalyptus board base, a full melamine surface, and cork backing.

#### Details:

Withstand temperatures of up to 140 degrees

Easily Wipe clean

3.2mm thick, 100 x 100mm Square

Cork backed

Sustainably sourced Eucalyptus board base

Full melamine surface

Matt finish

If there is a design which you'd like as a coaster please get in touch as we'll be happy to make this available. If coasters aren't in stock in a design it will take 4-6 weeks to re-stock.