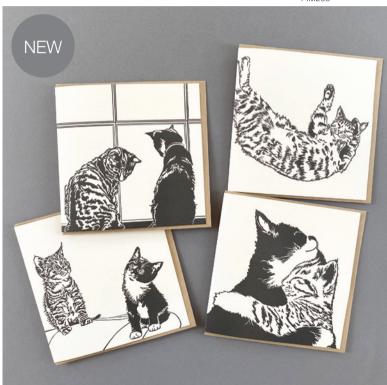

# MOLLY & MAUD

This is a new black and white collection all around Molly and Maud my sisters kittens who are adorably cute. Molly is a tux and Maud is a silver tabby.

PIM205

Cuddle Time

Window Time

Molly - Little Notes