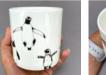

# MOLLY & MAUD

This is a new black and white collection all around Molly and Maud my sisters kittens who are adorably cute. Molly is a tux and Maud is a silver tabby.

PIM205

Cuddle Time

Window Time

Molly - Little Notes